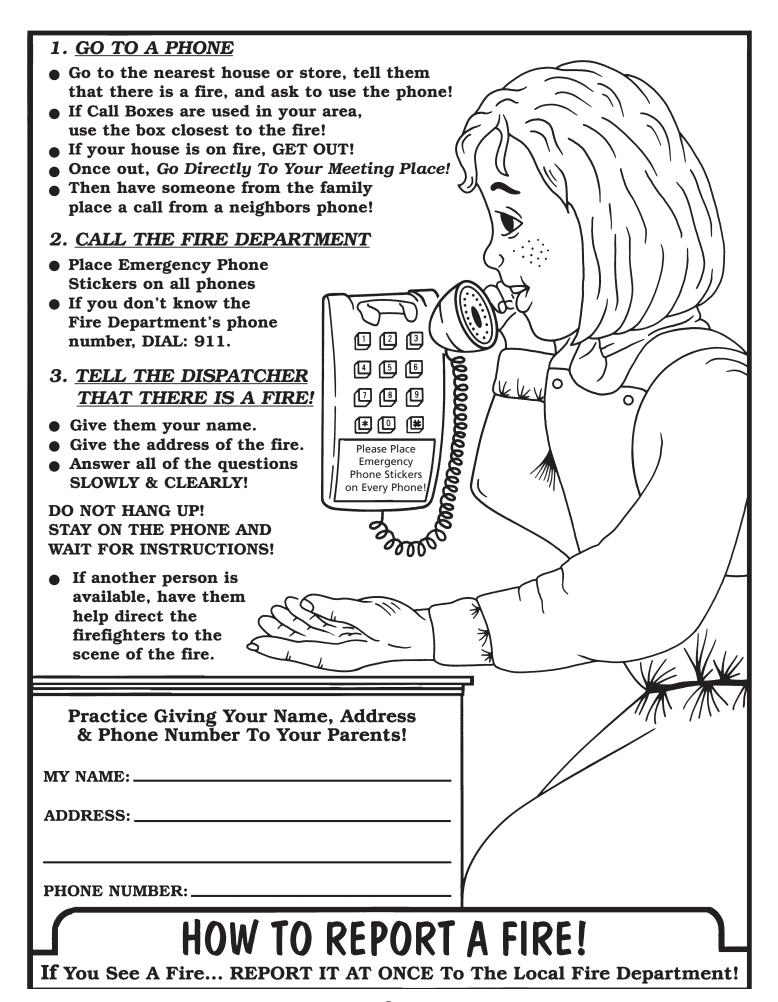

| 1 | 2 | 3 | 4 | 5 | 6 | 7 | 8 | 9 | 10 | 11 | 12 | 13 | 14 | 15 | 16 | 17 | 18 | 19 | 20 | 21 | 22 | 23 | 24 | 25 | 26 |
|---|---|---|---|---|---|---|---|---|----|----|----|----|----|----|----|----|----|----|----|----|----|----|----|----|----|
| A | В | С | D | Ε | F | G | Н |   | J  | K  | L  | M  | N  | 0  | Р  | Q  | R  | S  | T  | U  | ٧  | W  | X  | Υ  | Z  |



# **BREAK THE CODE**





2. Know  $\frac{1}{20} = \frac{1}{23} = \frac{1}{15}$  ways  $\frac{1}{15} = \frac{1}{21} = \frac{1}{20}$  of every  $\frac{1}{18} = \frac{1}{15} = \frac{1}{15} = \frac{1}{13}$ .

3. Crawl  $\frac{1}{12}$   $\frac{1}{15}$   $\frac{1}{23}$  under  $\frac{1}{19}$   $\frac{1}{13}$   $\frac{1}{15}$   $\frac{1}{11}$   $\frac{1}{5}$ !



4. Install smoke  $\frac{1}{4} = \frac{1}{5} = \frac{1}{20}