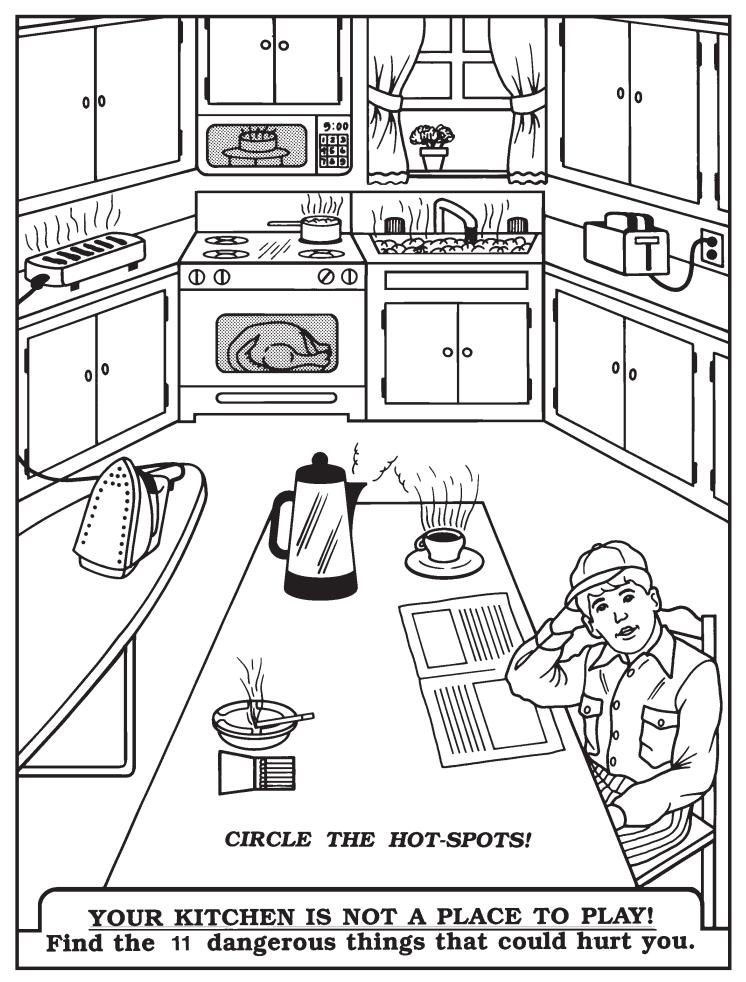

|           |             |
|          |           | 16    | 6         | 3           |
|          |           | _ 4   | + 9       | + 20        |
|          |           |       |           |             |
|          |           |       |           |             |
| 10       | 7         | 6     | 10        | 9           |
| + 11     | + 7       | - 2   | - 5       | + 9         |
|          |           |       |           |             |
|          |           |       |           |             |
| 14       | 6         | 20    | 6         | 12          |
| _ + 5_   | + 7       | - 5   | + 5       | - 7         |





## **PRACTICE FIRE SAFETY!**

It could add up to saving your life!

These math problems add up to a very important Fire Safety message. Add up the problems to break the code.





# **UNSCRAMBLE THE WORDS!** Circle all the fire safety items that you have in your home. Check the box if you know how to use this plan or piece of equipment! ☐ 1. KMEOS TSOCTDERE ☐ 2. ERIF SRIXGNITUEHE ○ ☐ 3. PECSAE NLPA ☐ 4. CAESPE DELADR ☐ 5. MEGNIET ACEPL ☐ 6. WTO YASW UTO ☐ 7. TERBISATE ■ 8. YNGEMRECE NOHPE BEUNRMS WORD SCRAMBLER! Unscramble the names of the fire safety ideas and equipment that everyone must have in their home.



### A PUZZLING FIRE SAFETY MESSAGE!

There are three crazy mazes. Each maze contains one word. Every letter in that word begins with a \* . Find the words hidden in each maze to complete the important fire safety message.

# FIRE PREVENTION Certificate of Merit

Name of Junior Fire Marshal

Home<mark>town Fire Depart</mark>ment

I promise to practice the