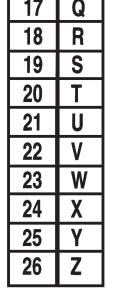

# **BREAK THE CODE**

2. Know  $\frac{1}{20} = \frac{1}{23} = \frac{1}{15}$  ways  $\frac{1}{15} = \frac{1}{21} = \frac{1}{20}$  of every  $\frac{1}{18} = \frac{1}{15} = \frac{1}{15} = \frac{1}{13}$ .

3. Crawl  $\frac{1}{12}$   $\frac{1}{15}$   $\frac{1}{23}$  under  $\frac{1}{19}$   $\frac{1}{13}$   $\frac{1}{15}$   $\frac{1}{11}$   $\frac{1}{5}$ !

# **BREAK THE CODE**

Finish these important Fire Safety messages by using the code. Once you break the code, please don't keep these important messages a secret! Share them with your family and friends.