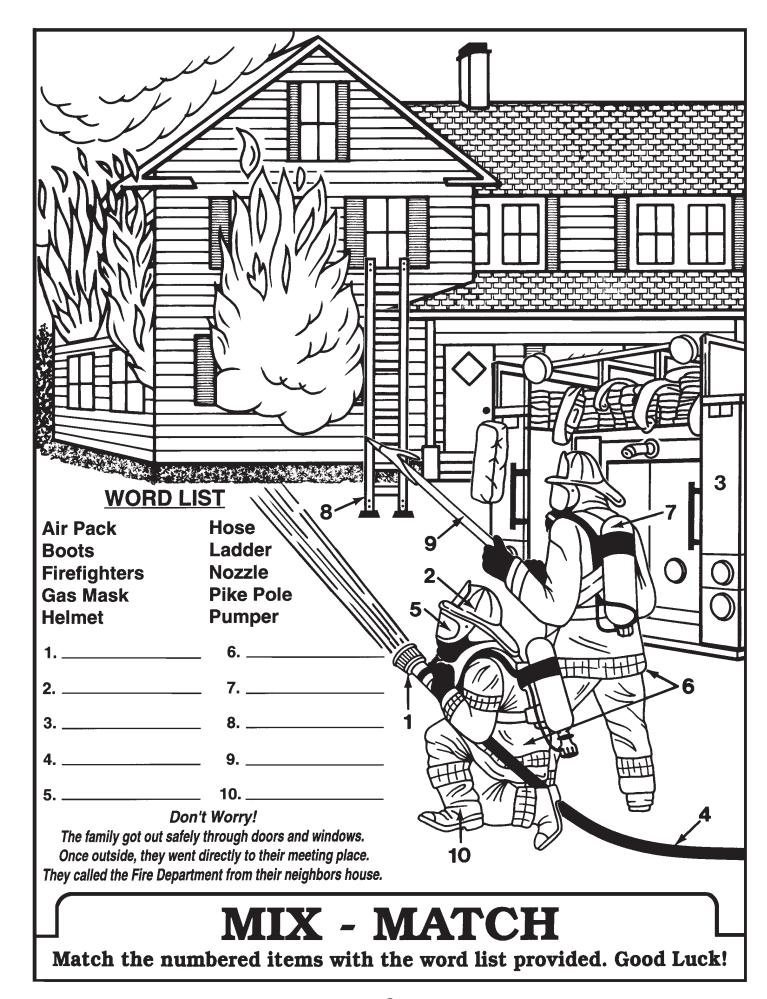

| 1 | 2 | 3 | 4 | 5 | 6 | 7 | 8 | 9 | 10 | 11 | 12 | 13 | 14 | 15 | 16 | 17 | 18 | 19 | 20 | 21 | 22 | 23 | 24 | 25 | 26 |
|---|---|---|---|---|---|---|---|---|----|----|----|----|----|----|----|----|----|----|----|----|----|----|----|----|----|
| A | В | С | D | Ε | F | G | Н |   | J  | K  | L  | M  | N  | 0  | Р  | Q  | R  | S  | T  | U  | ٧  | W  | X  | Υ  | Z  |



# **BREAK THE CODE**





2. Know  $\frac{1}{20} = \frac{1}{23} = \frac{1}{15}$  ways  $\frac{1}{15} = \frac{1}{21} = \frac{1}{20}$  of every  $\frac{1}{18} = \frac{1}{15} = \frac{1}{15} = \frac{1}{13}$ .

3. Crawl  $\frac{1}{12}$   $\frac{1}{15}$   $\frac{1}{23}$  under  $\frac{1}{19}$   $\frac{1}{13}$   $\frac{1}{15}$   $\frac{1}{11}$   $\frac{1}{5}$ !



4. Install smoke  $\frac{1}{4} = \frac{1}{5} = \frac{1}{20} =