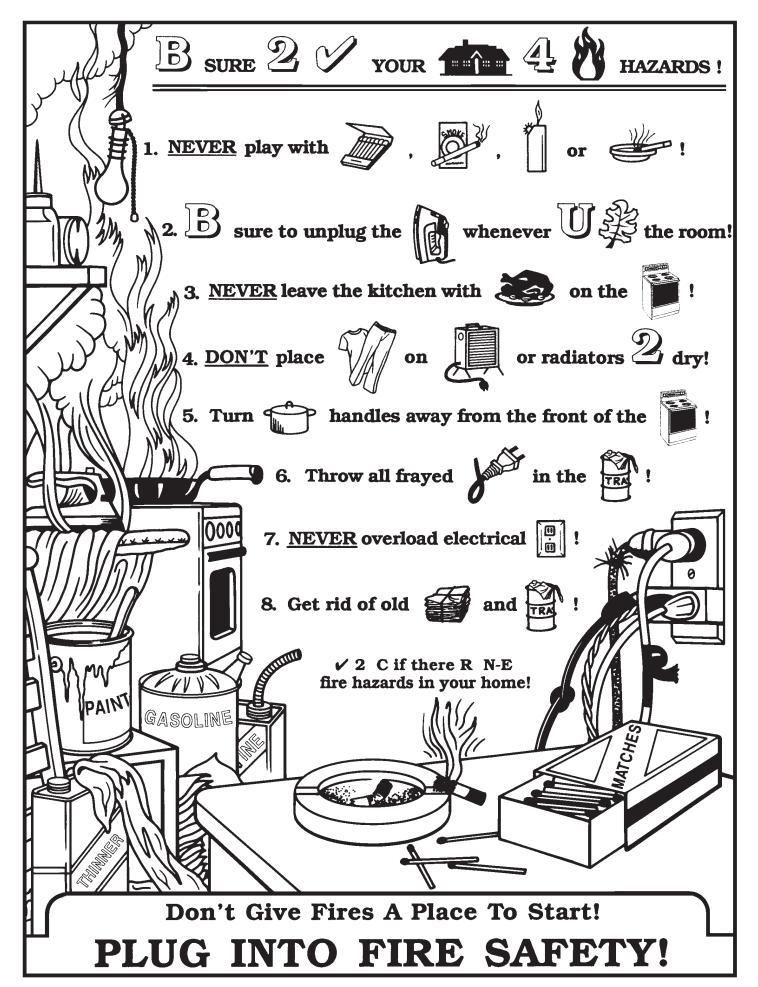

|             |
|          |           | 16    | 6         | 3           |
|          |           | _ 4   | + 9       | + 20        |
|          |           |       |           |             |
|          |           |       |           |             |
| 10       | 7         | 6     | 10        | 9           |
| + 11     | + 7       | - 2   | - 5       | + 9         |
|          |           |       |           |             |
|          |           |       |           |             |
| 14       | 6         | 20    | 6         | 12          |
| _ + 5_   | + 7       | - 5   | + 5       | - 7         |





## **PRACTICE FIRE SAFETY!**

It could add up to saving your life!

These math problems add up to a very important Fire Safety message. Add up the problems to break the code.





# **UNSCRAMBLE THE WORDS!** Circle all the fire safety items that you have in your home. Check the box if you know how to use this plan or piece of equipment! ☐ 1. KMEOS TSOCTDERE ☐ 2. ERIF SRIXGNITUEHE ○ ☐ 3. PECSAE NLPA ☐ 4. CAESPE DELADR ☐ 5. MEGNIET ACEPL ☐ 6. WTO YASW UTO ☐ 7. TERBISATE ■ 8. YNGEMRECE NOHPE BEUNRMS WORD SCRAMBLER! Unscramble the names of the fire safety ideas and equipment that everyone must have in their home.



### A PUZZLING FIRE SAFETY MESSAGE!

There are three crazy mazes. Each maze contains one word. Every letter in that word begins with a \* . Find the words hidden in each maze to complete the important fire safety message.

# FIRE PREVENTION Certificate of Merit

Name of Junior Fire Marshal

Home<mark>town Fire Depart</mark>ment

I promise to practice the r