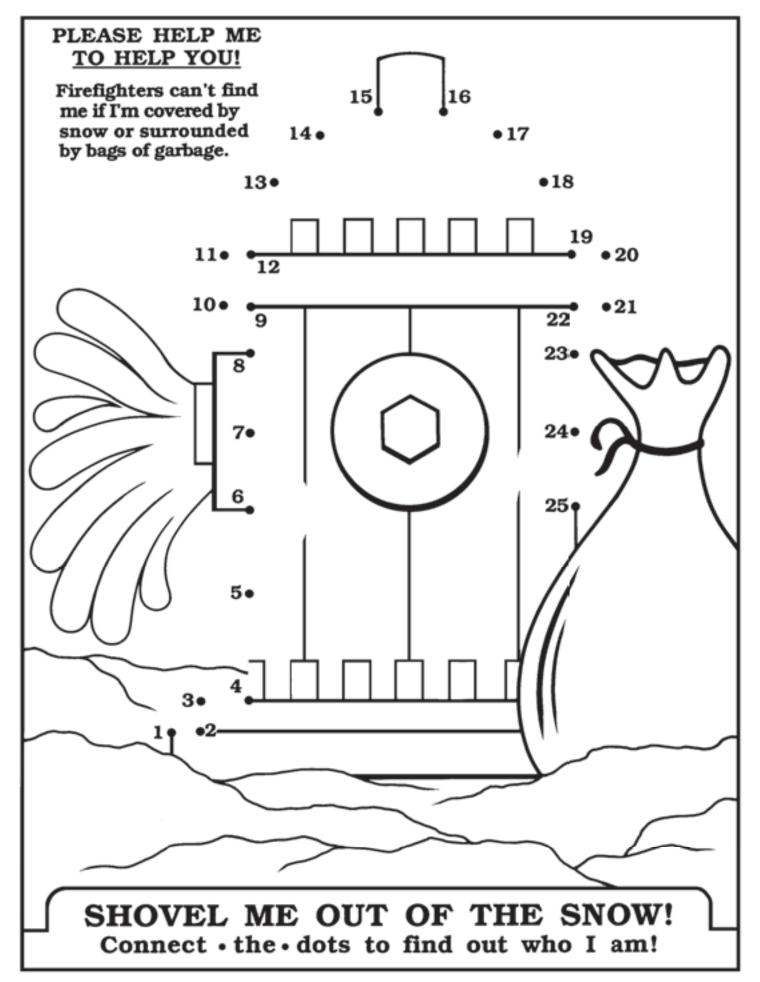

# **BREAK THE CODE**

2. Know  $\frac{1}{20} = \frac{1}{23} = \frac{1}{15}$  ways  $\frac{1}{15} = \frac{1}{21} = \frac{1}{20}$  of every  $\frac{1}{18} = \frac{1}{15} = \frac{1}{15} = \frac{1}{13}$ .

3. Crawl  $\frac{1}{12}$   $\frac{1}{15}$   $\frac{1}{23}$  under  $\frac{1}{19}$   $\frac{1}{13}$   $\frac{1}{15}$   $\frac{1}{11}$   $\frac{1}{5}$ !

4. Install smoke  $\frac{1}{4} = \frac{1}{5} = \frac{1}{20} = \frac{1}{5} = \frac{1}{3} = \frac{1}{15} = \frac{1}{18} = \frac{1}{19}$  in your home.

At least  $\frac{15}{15} = \frac{14}{14} = \frac{1}{5}$  on every level!

5. Post emergency  $\frac{1}{14}$   $\frac{1}{21}$   $\frac{1}{13}$   $\frac{1}{2}$   $\frac{1}{5}$   $\frac{1}{18}$   $\frac{1}{19}$  by every phone.

6. If your clothes catch on fire:  $\frac{19}{19} = \frac{1}{20} = \frac{1}{15} = \frac{1}{16}$  running!

 $\frac{1}{4}$   $\frac{1}{18}$   $\frac{1}{15}$   $\frac{1}{16}$  to the ground, and  $\frac{1}{18}$   $\frac{1}{15}$   $\frac{1}{12}$   $\frac{1}{12}$  around.

7. Once  $\frac{1}{15}$   $\frac{1}{21}$   $\frac{1}{20}$   $\frac{1}{19}$   $\frac{1}{9}$   $\frac{1}{4}$   $\frac{1}{5}$  a burning building,

 $\frac{1}{14} = \frac{1}{5} = \frac{1}{22} = \frac{1}{5} = \frac{1}{18}$  go back in until the Chief says it's ok!

8. Have  $\frac{1}{6} = \frac{1}{9} = \frac{1}{18} = \frac{1}{5}$  drills with your  $\frac{1}{6} = \frac{1}{1} = \frac{1}{13} = \frac{1}{9} = \frac{1}{12} = \frac{25}{25}$ .