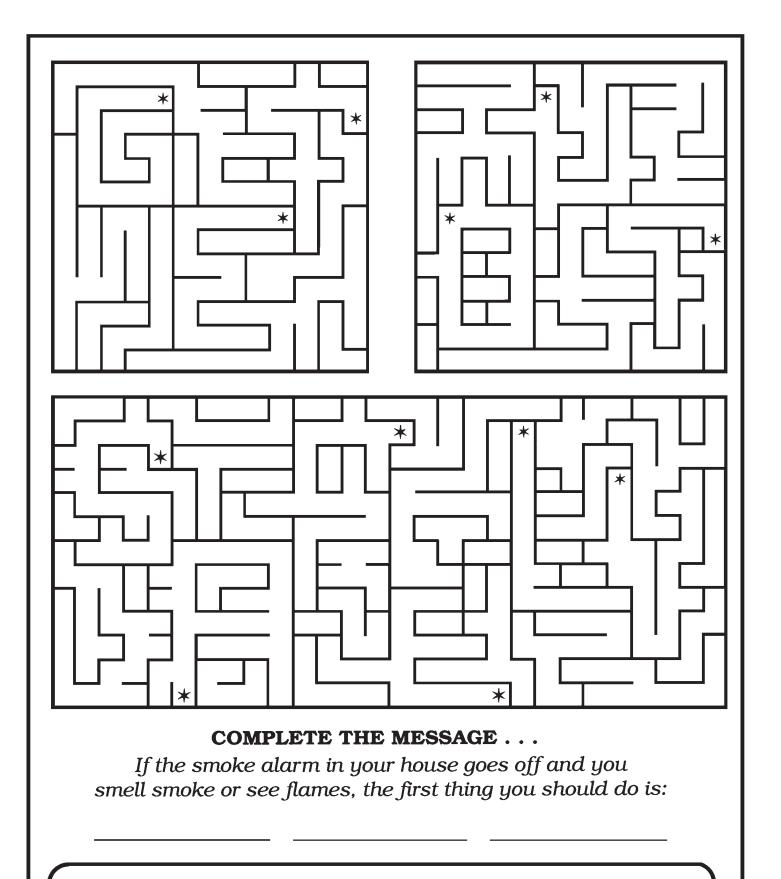

### A PUZZLING FIRE SAFETY MESSAGE!

There are three crazy mazes. Each maze contains one word. Every letter in that word begins with a \* . Find the words hidden in each maze to complete the important fire safety message.